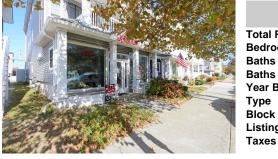

1326 Asbury, Ocean City, NJ, 08226

|         |            | ,                  |         |  |
|---------|------------|--------------------|---------|--|
| 08226   |            | Price \$329,900.00 |         |  |
|         |            | PROPERTY DETAILS   |         |  |
| 1.      |            |                    |         |  |
| Ir an   | Total Room | S                  |         |  |
| and the | Bedrooms   |                    | 0       |  |
|         | Baths Full |                    | 0       |  |
|         | Baths Half |                    | 0       |  |
|         | Year Built |                    | 2006    |  |
|         | Туре       |                    |         |  |
|         | Block Numb | ber                | 1305    |  |
|         | Listing #  |                    | 590741  |  |
| 1.      | Taxes      |                    | 1397.00 |  |
|         |            |                    |         |  |

## COMMENTS

OCEAN CITY ASBURY AVENUE BUSINESS OPPORTUNITY! Commercial Unit with over 900 sq feet. Located a few properties down from Iconic Boyers & St. Damien Parish!! Great exposure. This building is grandfathered to allow professionals well as retail space. Premium location with side and front exposure for your business. Currently operating as a nail salon and being sold including ...