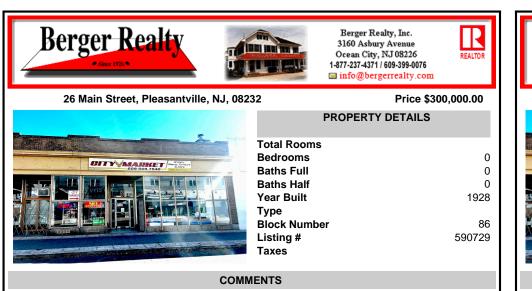

Business for Sale. Secure this excellent spot for your business in Pleasantville, NJ in the designated commercial district area on Main Street, highly visible, commercial driven traffic location. LOT size 60 X 129,75. Store has retail space of 7500 sqft, inside cafe/restaurant operating with full new equipment. Location offers parking upfront and also additional parking...