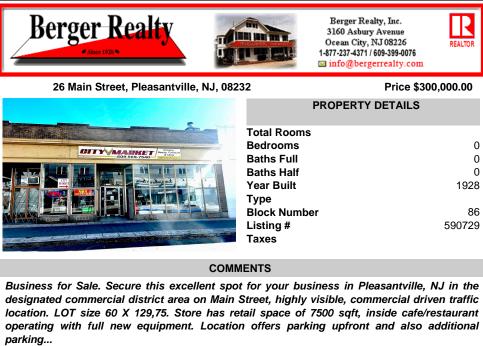

Business for Sale. Secure this excellent spot for your business in Pleasantville, NJ in the designated commercial district area on Main Street, highly visible, commercial driven traffic location. LOT size 60 X 129,75. Store has retail space of 7500 sqft, inside cafe/restaurant operating with full new equipment. Location offers parking upfront and also additional parking...