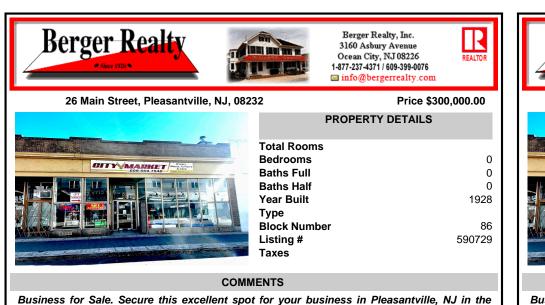

Business for Sale. Secure this excellent spot for your business in Pleasantville, NJ in the designated commercial district area on Main Street, highly visible, commercial driven traffic location. LOT size 60 X 129,75. Store has retail space of 7500 sqft, inside cafe/restaurant operating with full new equipment. Location offers parking upfront and also additional parking...