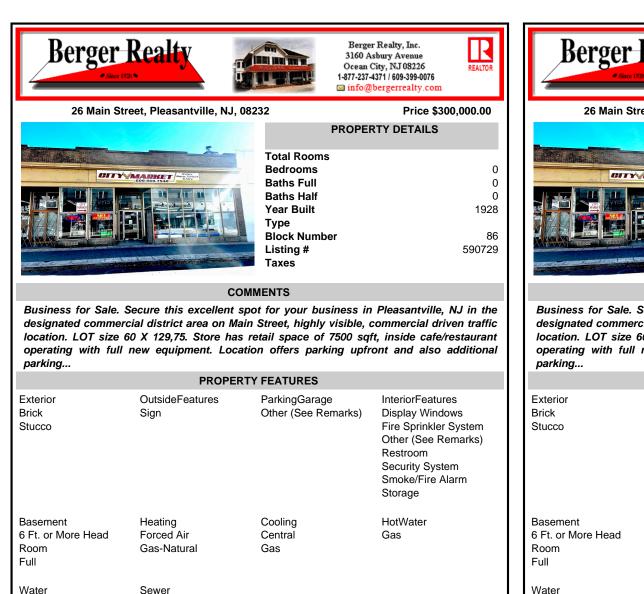

Business for Sale. Secure this excellent spot for your business in Pleasantville, NJ in the designated commercial district area on Main Street, highly visible, commercial driven traffic location. LOT size 60 X 129,75. Store has retail space of 7500 sqft, inside cafe/restaurant operating with full new equipment. Location offers parking upfront and also additional parking...

|                                                | PROPER                               | RTY FEATURES                         |                                                                                                                                                   |
|------------------------------------------------|--------------------------------------|--------------------------------------|---------------------------------------------------------------------------------------------------------------------------------------------------|
| Exterior<br>Brick<br>Stucco                    | OutsideFeatures<br>Sign              | ParkingGarage<br>Other (See Remarks) | InteriorFeatures<br>Display Windows<br>Fire Sprinkler System<br>Other (See Remarks)<br>Restroom<br>Security System<br>Smoke/Fire Alarm<br>Storage |
| Basement<br>6 Ft. or More Head<br>Room<br>Full | Heating<br>Forced Air<br>Gas-Natural | Cooling<br>Central<br>Gas            | HotWater<br>Gas                                                                                                                                   |
| Water<br>Public                                | Sewer<br>Public Sewer                |                                      |                                                                                                                                                   |
|                                                | С                                    | ONTACT                               |                                                                                                                                                   |
|                                                | c for Leon Grisbaum                  | \$                                   | Scan to see Property page                                                                                                                         |