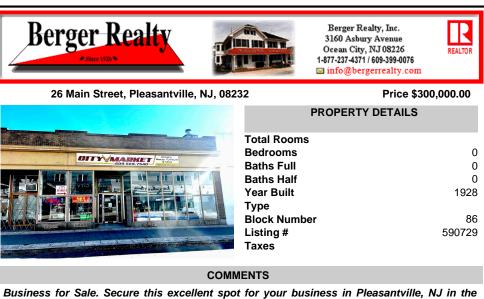

Business for Sale. Secure this excellent spot for your business in Pleasantville, NJ in the designated commercial district area on Main Street, highly visible, commercial driven traffic location. LOT size 60 X 129,75. Store has retail space of 7500 sqft, inside cafe/restaurant operating with full new equipment. Location offers parking upfront and also additional parking...