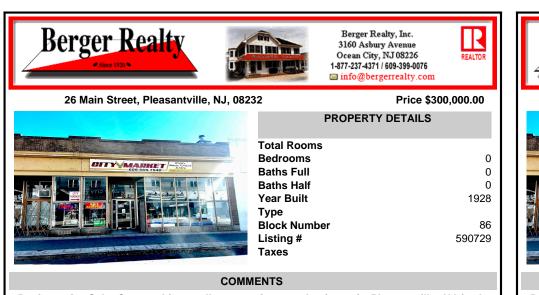

Business for Sale. Secure this excellent spot for your business in Pleasantville, NJ in the designated commercial district area on Main Street, highly visible, commercial driven traffic location. LOT size 60 X 129,75. Store has retail space of 7500 sqft, inside cafe/restaurant operating with full new equipment. Location offers parking upfront and also additional parking...