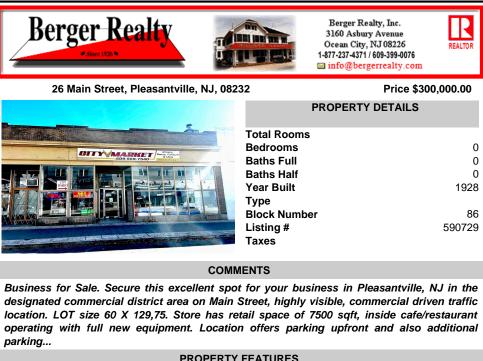

Business for Sale. Secure this excellent spot for your business in Pleasantville, NJ in the designated commercial district area on Main Street, highly visible, commercial driven traffic location. LOT size 60 X 129,75. Store has retail space of 7500 sqft, inside cafe/restaurant operating with full new equipment. Location offers parking upfront and also additional parking...