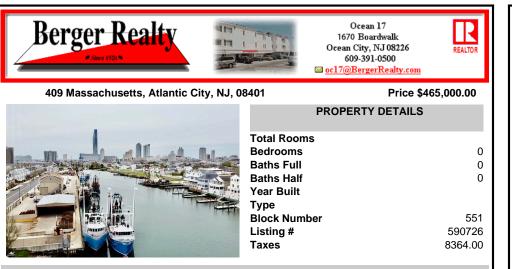

## COMMENTS

Two buildable lots for sale located in the historic Gardner's Basin area. Lots are numbered : 409 and 415 M Massachusetts ave. There are 2 boats slip and new bulkhead, with utilities right on the street. Zoning of this land is mixed use: commercial and residential ,which allows tremendous choice of opportunities including, but not limited to: mixed use building where fi...