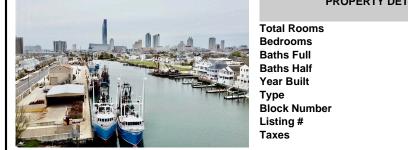

## COMMENTS

Two buildable lots for sale located in the historic Gardner's Basin area. Lots are numbered : 409 and 415 M Massachusetts ave. There are 2 boats slip and new bulkhead, with utilities right on the street. Zoning of this land is mixed use: commercial and residential ,which allows tremendous choice of opportunities including, but not limited to: mixed use building where fi...