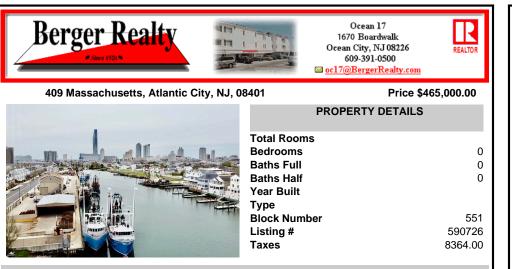

## COMMENTS

Two buildable lots for sale located in the historic Gardner's Basin area. Lots are numbered : 409 and 415 M Massachusetts ave. There are 2 boats slip and new bulkhead, with utilities right on the street. Zoning of this land is mixed use: commercial and residential ,which allows tremendous choice of opportunities including, but not limited to: mixed use building where fi...

#### CONTACT

Scan to see Property page.

0

0

0

551

590726

8364.00