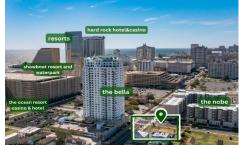

# **COMMENTS**

Totally a strategic and unique property which spans three contiguous lots totaling 17,129 square feet, covering the entire frontage of Pacific Avenue between South Connecticut and Congress Avenues. At this busy intersection, you'll find a well-positioned, two-story, 3,900-square-foot building on the corner lot, directly across from the new luxury apartment complex 600 NoB...

# COMMENTS

Totally a strategic and unique property which spans three contiguous lots totaling 17,129 square feet, covering the entire frontage of Pacific Avenue between South Connecticut and Congress Avenues. At this busy intersection, you'll find a well-positioned, two-story, 3,900-square-foot building on the corner lot, directly across from the new luxury apartment complex 600 NoB...