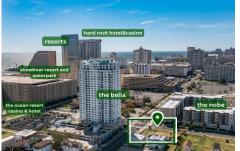

# **COMMENTS**

Totally a strategic and unique property which spans three contiguous lots totaling 17,129 square feet, covering the entire frontage of Pacific Avenue between South Connecticut and Congress Avenues. At this busy intersection, you'll find a well-positioned, two-story, 3,900-square-foot building on the corner lot, directly across from the new luxury apartment complex 600 NoB...

# COMMENTS

Totally a strategic and unique property which spans three contiguous lots totaling 17,129 square feet, covering the entire frontage of Pacific Avenue between South Connecticut and Congress Avenues. At this busy intersection, you'll find a well-positioned, two-story, 3,900-square-foot building on the corner lot, directly across from the new luxury apartment complex 600 NoB...