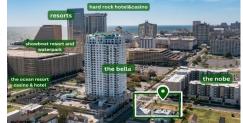

### COMMENTS

Totally a strategic and unique property which spans three contiguous lots totaling 17,129 square feet, covering the entire frontage of Pacific Avenue between South Connecticut and Congress Avenues. At this busy intersection, you\'ll find a well-positioned, two-story, 3,900-square-foot building on the corner lot, directly across from the new luxury apartment complex 600 NoB...

## COMMENTS

Totally a strategic and unique property which spans three contiguous lots totaling 17,129 square feet, covering the entire frontage of Pacific Avenue between South Connecticut and Congress Avenues. At this busy intersection, you\'ll find a well-positioned, two-story, 3.900-square-foot building on the corner lot, directly across from the new luxury apartment complex 600 NoB...