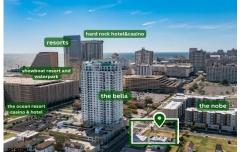

# **COMMENTS**

Totally a strategic and unique property which spans three contiguous lots totaling 17,129 square feet, covering the entire frontage of Pacific Avenue between South Connecticut and Congress Avenues. At this busy intersection, you'll find a well-positioned, two-story, 3,900-square-foot building on the corner lot, directly across from the new luxury apartment complex 600 NoB...

# COMMENTS

Totally a strategic and unique property which spans three contiguous lots totaling 17,129 square feet, covering the entire frontage of Pacific Avenue between South Connecticut and Congress Avenues. At this busy intersection, you'll find a well-positioned, two-story, 3,900-square-foot building on the corner lot, directly across from the new luxury apartment complex 600 NoB...