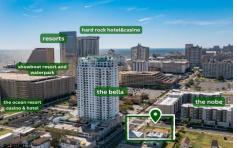

## COMMENTS

Totally a strategic and unique property which spans three contiguous lots totaling 17,129 square feet, covering the entire frontage of Pacific Avenue between South Connecticut and Congress Avenues. At this busy intersection, you'll find a well-positioned, two-story, 3,900-square-foot building on the corner lot, directly across from the new luxury apartment complex 600 NoB...