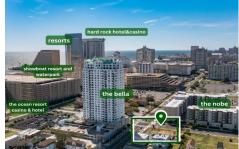

## **COMMENTS**

Totally a strategic and unique property which spans three contiguous lots totaling 17,129 square feet, covering the entire frontage of Pacific Avenue between South Connecticut and Congress Avenues. At this busy intersection, you'll find a well-positioned, two-story, 3,900-square-foot building on the corner lot, directly across from the new luxury apartment complex 600 NoB...