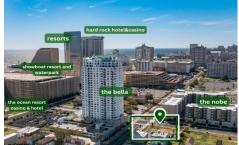

# **COMMENTS**

Totally a strategic and unique property which spans three contiguous lots totaling 17,129 square feet, covering the entire frontage of Pacific Avenue between South Connecticut and Congress Avenues. At this busy intersection, you'll find a well-positioned, two-story, 3,900-square-foot building on the corner lot, directly across from the new luxury apartment complex 600 NoB...

# COMMENTS

Totally a strategic and unique property which spans three contiguous lots totaling 17,129 square feet, covering the entire frontage of Pacific Avenue between South Connecticut and Congress Avenues. At this busy intersection, you'll find a well-positioned, two-story, 3,900-square-foot building on the corner lot, directly across from the new luxury apartment complex 600 NoB...