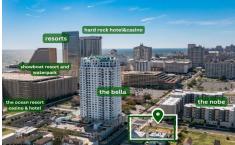

## **COMMENTS**

Totally a strategic and unique property which spans three contiguous lots totaling 17,129 square feet, covering the entire frontage of Pacific Avenue between South Connecticut and Congress Avenues. At this busy intersection, you'll find a well-positioned, two-story, 3,900-square-foot building on the corner lot, directly across from the new luxury apartment complex 600 NoB...