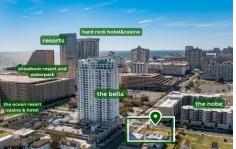

# **COMMENTS**

Totally a strategic and unique property which spans three contiguous lots totaling 17,129 square feet, covering the entire frontage of Pacific Avenue between South Connecticut and Congress Avenues. At this busy intersection, you'll find a well-positioned, two-story, 3,900-square-foot building on the corner lot, directly across from the new luxury apartment complex 600 NoB...