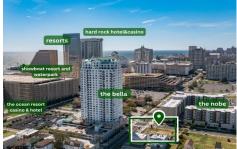

## **COMMENTS**

Totally a strategic and unique property which spans three contiguous lots totaling 17,129 square feet, covering the entire frontage of Pacific Avenue between South Connecticut and Congress Avenues. At this busy intersection, you'll find a well-positioned, two-story, 3,900-square-foot building on the corner lot, directly across from the new luxury apartment complex 600 NoB...