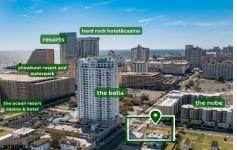

# **COMMENTS**

Totally a strategic and unique property which spans three contiguous lots totaling 17,129 square feet, covering the entire frontage of Pacific Avenue between South Connecticut and Congress Avenues. At this busy intersection, you'll find a well-positioned, two-story, 3,900-square-foot building on the corner lot, directly across from the new luxury apartment complex 600 NoB...

# COMMENTS

Totally a strategic and unique property which spans three contiguous lots totaling 17,129 square feet, covering the entire frontage of Pacific Avenue between South Connecticut and Congress Avenues. At this busy intersection, you'll find a well-positioned, two-story, 3,900-square-foot building on the corner lot, directly across from the new luxury apartment complex 600 NoB...