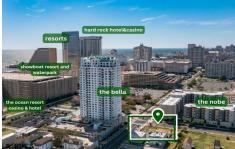

# **COMMENTS**

Totally a strategic and unique property which spans three contiguous lots totaling 17,129 square feet, covering the entire frontage of Pacific Avenue between South Connecticut and Congress Avenues. At this busy intersection, you'll find a well-positioned, two-story, 3,900-square-foot building on the corner lot, directly across from the new luxury apartment complex 600 NoB...

# COMMENTS

Totally a strategic and unique property which spans three contiguous lots totaling 17,129 square feet, covering the entire frontage of Pacific Avenue between South Connecticut and Congress Avenues. At this busy intersection, you'll find a well-positioned, two-story, 3,900-square-foot building on the corner lot, directly across from the new luxury apartment complex 600 NoB...