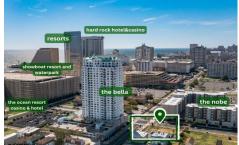

## **COMMENTS**

Totally a strategic and unique property which spans three contiguous lots totaling 17,129 square feet, covering the entire frontage of Pacific Avenue between South Connecticut and Congress Avenues. At this busy intersection, you'll find a well-positioned, two-story, 3,900-square-foot building on the corner lot, directly across from the new luxury apartment complex 600 NoB...