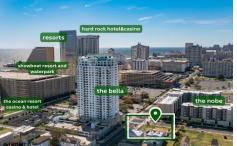

## COMMENTS

Totally a strategic and unique property which spans three contiguous lots totaling 17,129 square feet, covering the entire frontage of Pacific Avenue between South Connecticut and Congress Avenues. At this busy intersection, you'll find a well-positioned, two-story, 3,900-square-foot building on the corner lot, directly across from the new luxury apartment complex 600 NoB...