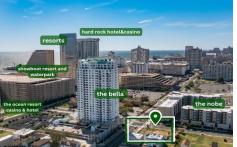

## **COMMENTS**

Totally a strategic and unique property which spans three contiguous lots totaling 17,129 square feet, covering the entire frontage of Pacific Avenue between South Connecticut and Congress Avenues. At this busy intersection, you'll find a well-positioned, two-story, 3,900-square-foot building on the corner lot, directly across from the new luxury apartment complex 600 NoB...