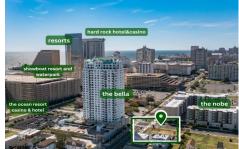

# **COMMENTS**

Totally a strategic and unique property which spans three contiguous lots totaling 17,129 square feet, covering the entire frontage of Pacific Avenue between South Connecticut and Congress Avenues. At this busy intersection, you'll find a well-positioned, two-story, 3,900-square-foot building on the corner lot, directly across from the new luxury apartment complex 600 NoB...