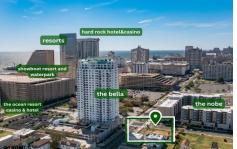

# COMMENTS

Totally a strategic and unique property which spans three contiguous lots totaling 17,129 square feet, covering the entire frontage of Pacific Avenue between South Connecticut and Congress Avenues. At this busy intersection, you'll find a well-positioned, two-story, 3,900-square-foot building on the corner lot, directly across from the new luxury apartment complex 600 NoB...