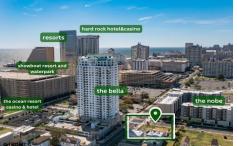

Price \$1,200,000.00

511-521 Pacific, Atlantic City, NJ, 08401

PROPERTY DETAILS

| Total Rooms  |          |
|--------------|----------|
| Bedrooms     | 0        |
| Baths Full   | 0        |
| Baths Half   | 0        |
| Year Built   |          |
| Type         |          |
| Block Number | 131      |
| Listing #    | 590722   |
| Taxes        | 17328 00 |

# **COMMENTS**

Totally a strategic and unique property which spans three contiguous lots totaling 17,129 square feet, covering the entire frontage of Pacific Avenue between South Connecticut and Congress Avenues. At this busy intersection, you'll find a well-positioned, two-story, 3,900-square-foot building on the corner lot, directly across from the new luxury apartment complex 600 NoB...