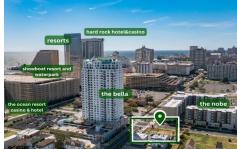

# **COMMENTS**

Totally a strategic and unique property which spans three contiguous lots totaling 17,129 square feet, covering the entire frontage of Pacific Avenue between South Connecticut and Congress Avenues. At this busy intersection, you'll find a well-positioned, two-story, 3,900-square-foot building on the corner lot, directly across from the new luxury apartment complex 600 NoB...