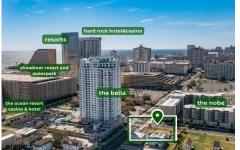

# COMMENTS

Totally a strategic and unique property which spans three contiguous lots totaling 17,129 square feet, covering the entire frontage of Pacific Avenue between South Connecticut and Congress Avenues. At this busy intersection, you'll find a well-positioned, two-story, 3,900-square-foot building on the corner lot, directly across from the new luxury apartment complex 600 NoB...