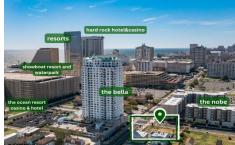

# **COMMENTS**

Totally a strategic and unique property which spans three contiguous lots totaling 17,129 square feet, covering the entire frontage of Pacific Avenue between South Connecticut and Congress Avenues. At this busy intersection, you'll find a well-positioned, two-story, 3,900-square-foot building on the corner lot, directly across from the new luxury apartment complex 600 NoB...

# COMMENTS

Totally a strategic and unique property which spans three contiguous lots totaling 17,129 square feet, covering the entire frontage of Pacific Avenue between South Connecticut and Congress Avenues. At this busy intersection, you'll find a well-positioned, two-story, 3,900-square-foot building on the corner lot, directly across from the new luxury apartment complex 600 NoB...