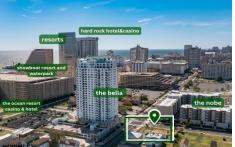

Price \$1,200,000.00

511-521 Pacific, Atlantic City, NJ, 08401

PROPERTY DETAILS

| Total Rooms  |          |
|--------------|----------|
| Bedrooms     | 0        |
| Baths Full   | 0        |
| Baths Half   | 0        |
| Year Built   |          |
| Туре         |          |
| Block Number | 131      |
| Listing #    | 590722   |
| Taxes        | 17328.00 |

# **COMMENTS**

Totally a strategic and unique property which spans three contiguous lots totaling 17,129 square feet, covering the entire frontage of Pacific Avenue between South Connecticut and Congress Avenues. At this busy intersection, you'll find a well-positioned, two-story, 3,900-square-foot building on the corner lot, directly across from the new luxury apartment complex 600 NoB...