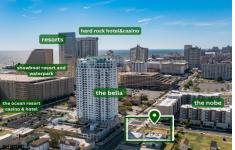

# **COMMENTS**

Totally a strategic and unique property which spans three contiguous lots totaling 17,129 square feet, covering the entire frontage of Pacific Avenue between South Connecticut and Congress Avenues. At this busy intersection, you'll find a well-positioned, two-story, 3,900-square-foot building on the corner lot, directly across from the new luxury apartment complex 600 NoB...