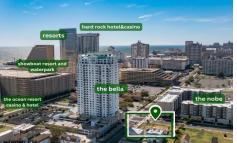

## PROPERTY DETAILS

 Total Rooms

 Bedrooms
 0

 Baths Full
 0

 Baths Half
 0

 Year Built
 0

 Type
 131

 Block Number
 131

 Listing #
 590722

 Taxes
 17328.00

## COMMENTS

Totally a strategic and unique property which spans three contiguous lots totaling 17,129 square feet, covering the entire frontage of Pacific Avenue between South Connecticut and Congress Avenues. At this busy intersection, you'll find a well-positioned, two-story, 3,900-square-foot building on the corner lot, directly across from the new luxury apartment complex 600 NoB...