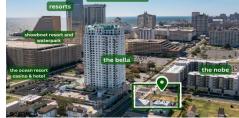

## COMMENTS

Totally a strategic and unique property which spans three contiguous lots totaling 17,129 square feet, covering the entire frontage of Pacific Avenue between South Connecticut and Congress Avenues. At this busy intersection, you\'ll find a well-positioned, two-story, 3,900-square-foot building on the corner lot, directly across from the new luxury apartment complex 600 NoB...

## COMMENTS

Totally a strategic and unique property which spans three contiguous lots totaling 17,129 square feet, covering the entire frontage of Pacific Avenue between South Connecticut and Congress Avenues. At this busy intersection, you\'ll find a well-positioned, two-story, 3.900-square-foot building on the corner lot, directly across from the new luxury apartment complex 600 NoB...