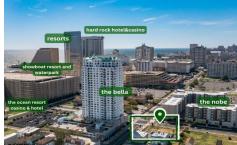

# **COMMENTS**

Totally a strategic and unique property which spans three contiguous lots totaling 17,129 square feet, covering the entire frontage of Pacific Avenue between South Connecticut and Congress Avenues. At this busy intersection, you'll find a well-positioned, two-story, 3,900-square-foot building on the corner lot, directly across from the new luxury apartment complex 600 NoB...