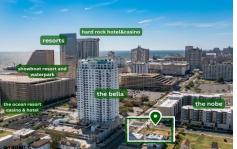

# **COMMENTS**

Totally a strategic and unique property which spans three contiguous lots totaling 17,129 square feet, covering the entire frontage of Pacific Avenue between South Connecticut and Congress Avenues. At this busy intersection, you'll find a well-positioned, two-story, 3,900-square-foot building on the corner lot, directly across from the new luxury apartment complex 600 NoB...