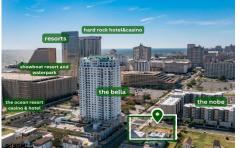

Price \$1,200,000.00

511-521 Pacific, Atlantic City, NJ, 08401

# **COMMENTS**

Totally a strategic and unique property which spans three contiguous lots totaling 17,129 square feet, covering the entire frontage of Pacific Avenue between South Connecticut and Congress Avenues. At this busy intersection, you'll find a well-positioned, two-story, 3,900-square-foot building on the corner lot, directly across from the new luxury apartment complex 600 NoB...