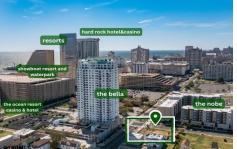

Price \$1,200,000.00

511-521 Pacific, Atlantic City, NJ, 08401

PROPERTY DETAILS

 Total Rooms

 Bedrooms
 0

 Baths Full
 0

 Baths Half
 0

 Year Built
 0

 Type
 131

 Block Number
 131

 Listing #
 590722

 Taxes
 17328.00

# COMMENTS

Totally a strategic and unique property which spans three contiguous lots totaling 17,129 square feet, covering the entire frontage of Pacific Avenue between South Connecticut and Congress Avenues. At this busy intersection, you'll find a well-positioned, two-story, 3,900-square-foot building on the corner lot, directly across from the new luxury apartment complex 600 NoB...