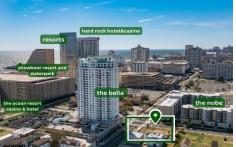

# COMMENTS

Totally a strategic and unique property which spans three contiguous lots totaling 17,129 square feet, covering the entire frontage of Pacific Avenue between South Connecticut and Congress Avenues. At this busy intersection, you'll find a well-positioned, two-story, 3,900-square-foot building on the corner lot, directly across from the new luxury apartment complex 600 NoB...