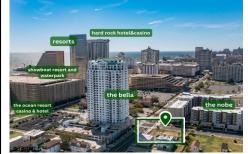

# 511-521 Pacific, Atlantic City, NJ, 08401

# **COMMENTS**

Totally a strategic and unique property which spans three contiguous lots totaling 17,129 square feet, covering the entire frontage of Pacific Avenue between South Connecticut and Congress Avenues. At this busy intersection, you\'ll find a well-positioned, two-story, 3,900-square-foot building on the corner lot, directly across from the new luxury apartment complex 600 NoB...