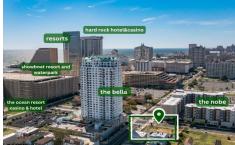

# 511-521 Pacific, Atlantic City, NJ, 08401

# **COMMENTS**

Totally a strategic and unique property which spans three contiguous lots totaling 17,129 square feet, covering the entire frontage of Pacific Avenue between South Connecticut and Congress Avenues. At this busy intersection, you'll find a well-positioned, two-story, 3,900-square-foot building on the corner lot, directly across from the new luxury apartment complex 600 NoB...