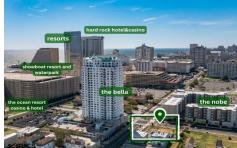

# **COMMENTS**

Totally a strategic and unique property which spans three contiguous lots totaling 17,129 square feet, covering the entire frontage of Pacific Avenue between South Connecticut and Congress Avenues. At this busy intersection, you'll find a well-positioned, two-story, 3,900-square-foot building on the corner lot, directly across from the new luxury apartment complex 600 NoB...

# COMMENTS

Totally a strategic and unique property which spans three contiguous lots totaling 17,129 square feet, covering the entire frontage of Pacific Avenue between South Connecticut and Congress Avenues. At this busy intersection, you'll find a well-positioned, two-story, 3,900-square-foot building on the corner lot, directly across from the new luxury apartment complex 600 NoB...