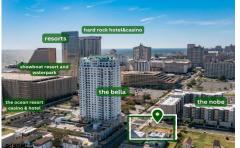

# **COMMENTS**

Totally a strategic and unique property which spans three contiguous lots totaling 17,129 square feet, covering the entire frontage of Pacific Avenue between South Connecticut and Congress Avenues. At this busy intersection, you'll find a well-positioned, two-story, 3,900-square-foot building on the corner lot, directly across from the new luxury apartment complex 600 NoB...

# COMMENTS

Totally a strategic and unique property which spans three contiguous lots totaling 17,129 square feet, covering the entire frontage of Pacific Avenue between South Connecticut and Congress Avenues. At this busy intersection, you'll find a well-positioned, two-story, 3,900-square-foot building on the corner lot, directly across from the new luxury apartment complex 600 NoB...