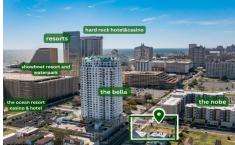

# **COMMENTS**

Totally a strategic and unique property which spans three contiguous lots totaling 17,129 square feet, covering the entire frontage of Pacific Avenue between South Connecticut and Congress Avenues. At this busy intersection, you'll find a well-positioned, two-story, 3,900-square-foot building on the corner lot, directly across from the new luxury apartment complex 600 NoB...

# COMMENTS

Totally a strategic and unique property which spans three contiguous lots totaling 17,129 square feet, covering the entire frontage of Pacific Avenue between South Connecticut and Congress Avenues. At this busy intersection, you'll find a well-positioned, two-story, 3,900-square-foot building on the corner lot, directly across from the new luxury apartment complex 600 NoB...

Price \$1,200,000.00

511-521 Pacific, Atlantic City, NJ, 08401