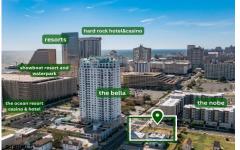

# **COMMENTS**

Totally a strategic and unique property which spans three contiguous lots totaling 17,129 square feet, covering the entire frontage of Pacific Avenue between South Connecticut and Congress Avenues. At this busy intersection, you'll find a well-positioned, two-story, 3,900-square-foot building on the corner lot, directly across from the new luxury apartment complex 600 NoB...

# COMMENTS

Totally a strategic and unique property which spans three contiguous lots totaling 17,129 square feet, covering the entire frontage of Pacific Avenue between South Connecticut and Congress Avenues. At this busy intersection, you'll find a well-positioned, two-story, 3,900-square-foot building on the corner lot, directly across from the new luxury apartment complex 600 NoB...