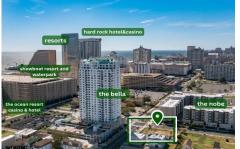

# **COMMENTS**

Totally a strategic and unique property which spans three contiguous lots totaling 17,129 square feet, covering the entire frontage of Pacific Avenue between South Connecticut and Congress Avenues. At this busy intersection, you'll find a well-positioned, two-story, 3,900-square-foot building on the corner lot, directly across from the new luxury apartment complex 600 NoB...

# COMMENTS

Totally a strategic and unique property which spans three contiguous lots totaling 17,129 square feet, covering the entire frontage of Pacific Avenue between South Connecticut and Congress Avenues. At this busy intersection, you'll find a well-positioned, two-story, 3,900-square-foot building on the corner lot, directly across from the new luxury apartment complex 600 NoB...