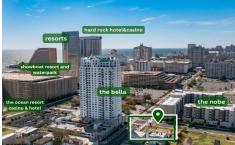

# **COMMENTS**

Totally a strategic and unique property which spans three contiguous lots totaling 17,129 square feet, covering the entire frontage of Pacific Avenue between South Connecticut and Congress Avenues. At this busy intersection, you'll find a well-positioned, two-story, 3,900-square-foot building on the corner lot, directly across from the new luxury apartment complex 600 NoB...

# COMMENTS

Totally a strategic and unique property which spans three contiguous lots totaling 17,129 square feet, covering the entire frontage of Pacific Avenue between South Connecticut and Congress Avenues. At this busy intersection, you'll find a well-positioned, two-story, 3,900-square-foot building on the corner lot, directly across from the new luxury apartment complex 600 NoB...