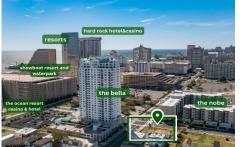

# COMMENTS

Totally a strategic and unique property which spans three contiguous lots totaling 17,129 square feet, covering the entire frontage of Pacific Avenue between South Connecticut and Congress Avenues. At this busy intersection, you'll find a well-positioned, two-story, 3,900-square-foot building on the corner lot, directly across from the new luxury apartment complex 600 NoB...

# PROPERTY FEATURES