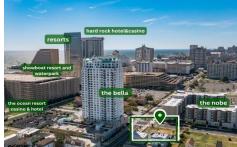

# **COMMENTS**

Totally a strategic and unique property which spans three contiguous lots totaling 17,129 square feet, covering the entire frontage of Pacific Avenue between South Connecticut and Congress Avenues. At this busy intersection, you'll find a well-positioned, two-story, 3,900-square-foot building on the corner lot, directly across from the new luxury apartment complex 600 NoB...

# PROPERTY FEATURES