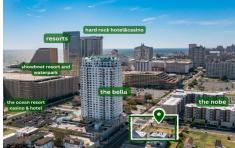

# **COMMENTS**

Totally a strategic and unique property which spans three contiguous lots totaling 17,129 square feet, covering the entire frontage of Pacific Avenue between South Connecticut and Congress Avenues. At this busy intersection, you'll find a well-positioned, two-story, 3,900-square-foot building on the corner lot, directly across from the new luxury apartment complex 600 NoB...