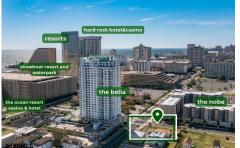

# **COMMENTS**

Totally a strategic and unique property which spans three contiguous lots totaling 17,129 square feet, covering the entire frontage of Pacific Avenue between South Connecticut and Congress Avenues. At this busy intersection, you'll find a well-positioned, two-story, 3,900-square-foot building on the corner lot, directly across from the new luxury apartment complex 600 NoB...