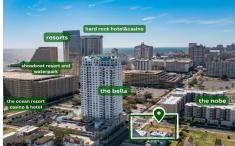

# **COMMENTS**

Totally a strategic and unique property which spans three contiguous lots totaling 17,129 square feet, covering the entire frontage of Pacific Avenue between South Connecticut and Congress Avenues. At this busy intersection, you'll find a well-positioned, two-story, 3,900-square-foot building on the corner lot, directly across from the new luxury apartment complex 600 NoB...

# COMMENTS

Totally a strategic and unique property which spans three contiguous lots totaling 17,129 square feet, covering the entire frontage of Pacific Avenue between South Connecticut and Congress Avenues. At this busy intersection, you'll find a well-positioned, two-story, 3,900-square-foot building on the corner lot, directly across from the new luxury apartment complex 600 NoB...