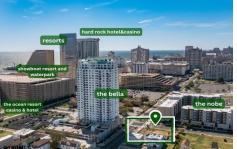

# **COMMENTS**

Totally a strategic and unique property which spans three contiguous lots totaling 17,129 square feet, covering the entire frontage of Pacific Avenue between South Connecticut and Congress Avenues. At this busy intersection, you'll find a well-positioned, two-story, 3,900-square-foot building on the corner lot, directly across from the new luxury apartment complex 600 NoB...

# COMMENTS

Totally a strategic and unique property which spans three contiguous lots totaling 17,129 square feet, covering the entire frontage of Pacific Avenue between South Connecticut and Congress Avenues. At this busy intersection, you'll find a well-positioned, two-story, 3,900-square-foot building on the corner lot, directly across from the new luxury apartment complex 600 NoB...