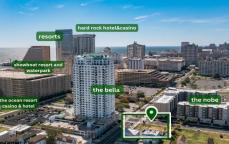

# **COMMENTS**

Totally a strategic and unique property which spans three contiguous lots totaling 17,129 square feet, covering the entire frontage of Pacific Avenue between South Connecticut and Congress Avenues. At this busy intersection, you'll find a well-positioned, two-story, 3,900-square-foot building on the corner lot, directly across from the new luxury apartment complex 600 NoB...