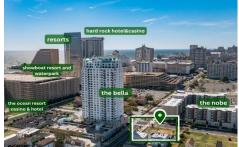

# **COMMENTS**

Totally a strategic and unique property which spans three contiguous lots totaling 17,129 square feet, covering the entire frontage of Pacific Avenue between South Connecticut and Congress Avenues. At this busy intersection, you'll find a well-positioned, two-story, 3,900-square-foot building on the corner lot, directly across from the new luxury apartment complex 600 NoB...