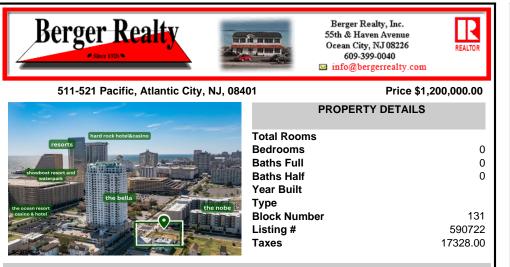

## COMMENTS

Totally a strategic and unique property which spans three contiguous lots totaling 17,129 square feet, covering the entire frontage of Pacific Avenue between South Connecticut and Congress Avenues. At this busy intersection, you\'ll find a well-positioned, two-story, 3,900-square-foot building on the corner lot, directly across from the new luxury apartment complex 600 NoB...

## 3.900-square-foot building on the corner lot, directly across from the new luxury apartment **PROPERTY FEATURES**

COMMENTS

Totally a strategic and unique property which spans three contiguous lots totaling 17,129 square feet, covering the entire frontage of Pacific Avenue between South Connecticut and

Congress Avenues. At this busy intersection, you\'ll find a well-positioned, two-story,

## CONTACT

Scan to see Property page.

590722

17328.00

complex 600 NoB...

Ask for James P. Monroe **Berger Realty Inc** 109 E 55th St., Ocean City Call: Email to: jmp@bergerrealty.com