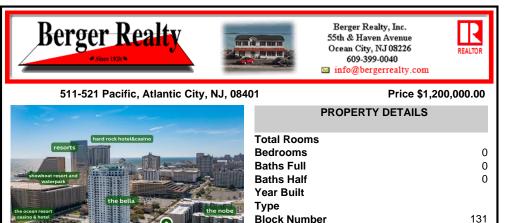

## COMMENTS

Totally a strategic and unique property which spans three contiguous lots totaling 17,129 square feet, covering the entire frontage of Pacific Avenue between South Connecticut and Congress Avenues. At this busy intersection, you\'ll find a well-positioned, two-story, 3,900-square-foot building on the corner lot, directly across from the new luxury apartment complex 600 NoB...

## 3.900-square-foot building on the corner lot, directly across from the new luxury apartment **PROPERTY FEATURES**

COMMENTS

Totally a strategic and unique property which spans three contiguous lots totaling 17,129 square feet, covering the entire frontage of Pacific Avenue between South Connecticut and

Congress Avenues. At this busy intersection, you\'ll find a well-positioned, two-story,

## CONTACT

Scan to see Property page.

590722

17328.00

complex 600 NoB...

Ask for James P. Monroe **Berger Realty Inc** 109 E 55th St., Ocean City Call: Email to: jmp@bergerrealty.com