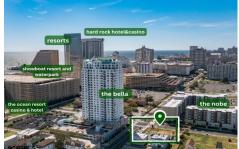

## **COMMENTS**

Totally a strategic and unique property which spans three contiguous lots totaling 17,129 square feet, covering the entire frontage of Pacific Avenue between South Connecticut and Congress Avenues. At this busy intersection, you'll find a well-positioned, two-story, 3,900-square-foot building on the corner lot, directly across from the new luxury apartment complex 600 NoB...