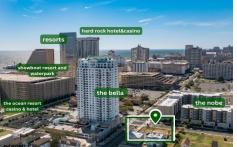

## COMMENTS

Totally a strategic and unique property which spans three contiguous lots totaling 17,129 square feet, covering the entire frontage of Pacific Avenue between South Connecticut and Congress Avenues. At this busy intersection, you'll find a well-positioned, two-story, 3,900-square-foot building on the corner lot, directly across from the new luxury apartment complex 600 NoB...