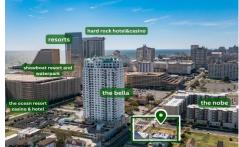

## **COMMENTS**

Totally a strategic and unique property which spans three contiguous lots totaling 17,129 square feet, covering the entire frontage of Pacific Avenue between South Connecticut and Congress Avenues. At this busy intersection, you'll find a well-positioned, two-story, 3,900-square-foot building on the corner lot, directly across from the new luxury apartment complex 600 NoB...

# **COMMENTS**

Totally a strategic and unique property which spans three contiguous lots totaling 17,129 square feet, covering the entire frontage of Pacific Avenue between South Connecticut and Congress Avenues. At this busy intersection, you'll find a well-positioned, two-story, 3,900-square-foot building on the corner lot, directly across from the new luxury apartment complex 600 NoB...