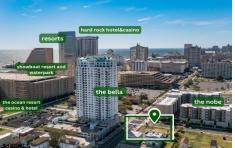

## **COMMENTS**

Totally a strategic and unique property which spans three contiguous lots totaling 17,129 square feet, covering the entire frontage of Pacific Avenue between South Connecticut and Congress Avenues. At this busy intersection, you'll find a well-positioned, two-story, 3,900-square-foot building on the corner lot, directly across from the new luxury apartment complex 600 NoB...

# **COMMENTS**

Totally a strategic and unique property which spans three contiguous lots totaling 17,129 square feet, covering the entire frontage of Pacific Avenue between South Connecticut and Congress Avenues. At this busy intersection, you'll find a well-positioned, two-story, 3,900-square-foot building on the corner lot, directly across from the new luxury apartment complex 600 NoB...