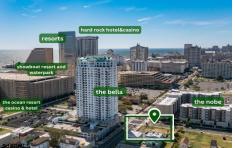

# COMMENTS

Totally a strategic and unique property which spans three contiguous lots totaling 17,129 square feet, covering the entire frontage of Pacific Avenue between South Connecticut and Congress Avenues. At this busy intersection, you'll find a well-positioned, two-story, 3,900-square-foot building on the corner lot, directly across from the new luxury apartment complex 600 NoB...