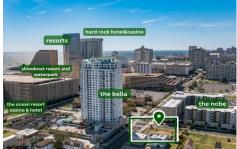

# **COMMENTS**

Totally a strategic and unique property which spans three contiguous lots totaling 17,129 square feet, covering the entire frontage of Pacific Avenue between South Connecticut and Congress Avenues. At this busy intersection, you'll find a well-positioned, two-story, 3,900-square-foot building on the corner lot, directly across from the new luxury apartment complex 600 NoB...