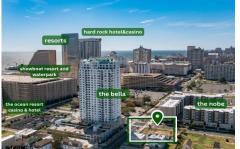

# **COMMENTS**

Totally a strategic and unique property which spans three contiguous lots totaling 17,129 square feet, covering the entire frontage of Pacific Avenue between South Connecticut and Congress Avenues. At this busy intersection, you'll find a well-positioned, two-story, 3,900-square-foot building on the corner lot, directly across from the new luxury apartment complex 600 NoB...