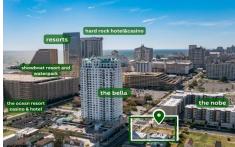

# **COMMENTS**

Totally a strategic and unique property which spans three contiguous lots totaling 17,129 square feet, covering the entire frontage of Pacific Avenue between South Connecticut and Congress Avenues. At this busy intersection, you'll find a well-positioned, two-story, 3,900-square-foot building on the corner lot, directly across from the new luxury apartment complex 600 NoB...

Price \$1,200,000.00

511-521 Pacific, Atlantic City, NJ, 08401