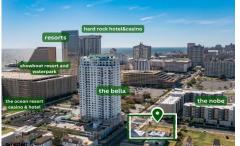

Price \$1,200,000.00

511-521 Pacific, Atlantic City, NJ, 08401

## **COMMENTS**

Totally a strategic and unique property which spans three contiguous lots totaling 17,129 square feet, covering the entire frontage of Pacific Avenue between South Connecticut and Congress Avenues. At this busy intersection, you\'ll find a well-positioned, two-story, 3,900-square-foot building on the corner lot, directly across from the new luxury apartment complex 600 NoB...