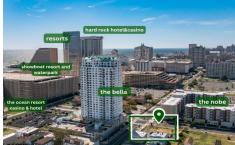

# 511-521 Pacific, Atlantic City, NJ, 08401

## **COMMENTS**

Totally a strategic and unique property which spans three contiguous lots totaling 17,129 square feet, covering the entire frontage of Pacific Avenue between South Connecticut and Congress Avenues. At this busy intersection, you'll find a well-positioned, two-story, 3,900-square-foot building on the corner lot, directly across from the new luxury apartment complex 600 NoB...