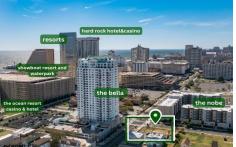

### **COMMENTS**

Totally a strategic and unique property which spans three contiguous lots totaling 17,129 square feet, covering the entire frontage of Pacific Avenue between South Connecticut and Congress Avenues. At this busy intersection, you'll find a well-positioned, two-story, 3,900-square-foot building on the corner lot, directly across from the new luxury apartment complex 600 NoB...

# **COMMENTS**

Totally a strategic and unique property which spans three contiguous lots totaling 17,129 square feet, covering the entire frontage of Pacific Avenue between South Connecticut and Congress Avenues. At this busy intersection, you'll find a well-positioned, two-story, 3,900-square-foot building on the corner lot, directly across from the new luxury apartment complex 600 NoB...