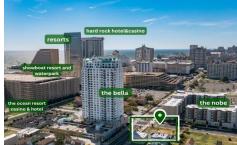

### **COMMENTS**

Totally a strategic and unique property which spans three contiguous lots totaling 17,129 square feet, covering the entire frontage of Pacific Avenue between South Connecticut and Congress Avenues. At this busy intersection, you'll find a well-positioned, two-story, 3,900-square-foot building on the corner lot, directly across from the new luxury apartment complex 600 NoB...

# **COMMENTS**

Totally a strategic and unique property which spans three contiguous lots totaling 17,129 square feet, covering the entire frontage of Pacific Avenue between South Connecticut and Congress Avenues. At this busy intersection, you'll find a well-positioned, two-story, 3,900-square-foot building on the corner lot, directly across from the new luxury apartment complex 600 NoB...