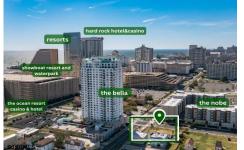

## COMMENTS

Totally a strategic and unique property which spans three contiguous lots totaling 17,129 square feet, covering the entire frontage of Pacific Avenue between South Connecticut and Congress Avenues. At this busy intersection, you'll find a well-positioned, two-story, 3,900-square-foot building on the corner lot, directly across from the new luxury apartment complex 600 NoB...