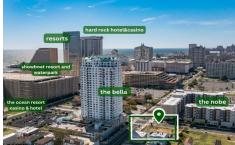

## **COMMENTS**

Totally a strategic and unique property which spans three contiguous lots totaling 17,129 square feet, covering the entire frontage of Pacific Avenue between South Connecticut and Congress Avenues. At this busy intersection, you'll find a well-positioned, two-story, 3,900-square-foot building on the corner lot, directly across from the new luxury apartment complex 600 NoB...