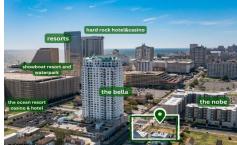

## **COMMENTS**

Totally a strategic and unique property which spans three contiguous lots totaling 17,129 square feet, covering the entire frontage of Pacific Avenue between South Connecticut and Congress Avenues. At this busy intersection, you'll find a well-positioned, two-story, 3,900-square-foot building on the corner lot, directly across from the new luxury apartment complex 600 NoB...