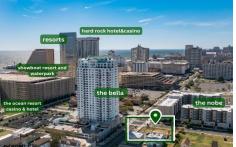

## COMMENTS

Totally a strategic and unique property which spans three contiguous lots totaling 17,129 square feet, covering the entire frontage of Pacific Avenue between South Connecticut and Congress Avenues. At this busy intersection, you'll find a well-positioned, two-story, 3,900-square-foot building on the corner lot, directly across from the new luxury apartment complex 600 NoB...