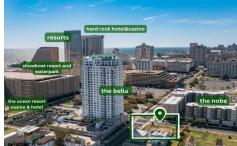

## **COMMENTS**

Totally a strategic and unique property which spans three contiguous lots totaling 17,129 square feet, covering the entire frontage of Pacific Avenue between South Connecticut and Congress Avenues. At this busy intersection, you'll find a well-positioned, two-story, 3,900-square-foot building on the corner lot, directly across from the new luxury apartment complex 600 NoB...