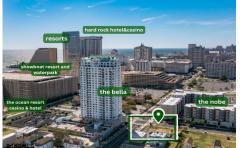

## **COMMENTS**

Totally a strategic and unique property which spans three contiguous lots totaling 17,129 square feet, covering the entire frontage of Pacific Avenue between South Connecticut and Congress Avenues. At this busy intersection, you'll find a well-positioned, two-story, 3,900-square-foot building on the corner lot, directly across from the new luxury apartment complex 600 NoB...