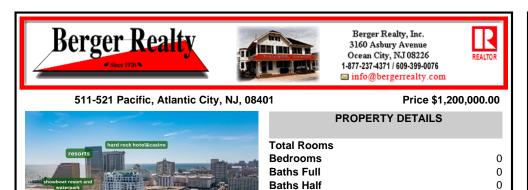

### 511-521 Pacific, Atlantic City, NJ, 08401

#### Price \$1,200,000.00

0

0

0

131

590722

17328.00

| 13-1-1-                | PROPERTY DETAILS |
|------------------------|------------------|
| hard rock hotel&casino | Total Rooms      |
| resorts                | Bedrooms         |
|                        | Baths Full       |
| waterpark waterpark    | Baths Half       |
|                        | Year Built       |
| the bella the nobe     | Туре             |
| casino & hotel         | Block Number     |
|                        | Listing #        |
|                        | Taxes            |
| SOSRMUS                |                  |