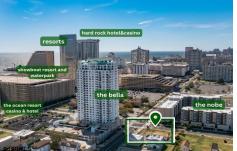

## **COMMENTS**

Totally a strategic and unique property which spans three contiguous lots totaling 17,129 square feet, covering the entire frontage of Pacific Avenue between South Connecticut and Congress Avenues. At this busy intersection, you'll find a well-positioned, two-story, 3,900-square-foot building on the corner lot, directly across from the new luxury apartment complex 600 NoB...

## COMMENTS

Totally a strategic and unique property which spans three contiguous lots totaling 17,129 square feet, covering the entire frontage of Pacific Avenue between South Connecticut and Congress Avenues. At this busy intersection, you'll find a well-positioned, two-story, 3,900-square-foot building on the corner lot, directly across from the new luxury apartment complex 600 NoB...