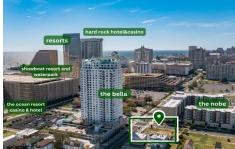

## **COMMENTS**

Totally a strategic and unique property which spans three contiguous lots totaling 17,129 square feet, covering the entire frontage of Pacific Avenue between South Connecticut and Congress Avenues. At this busy intersection, you'll find a well-positioned, two-story, 3,900-square-foot building on the corner lot, directly across from the new luxury apartment complex 600 NoB...

## COMMENTS

Totally a strategic and unique property which spans three contiguous lots totaling 17,129 square feet, covering the entire frontage of Pacific Avenue between South Connecticut and Congress Avenues. At this busy intersection, you'll find a well-positioned, two-story, 3,900-square-foot building on the corner lot, directly across from the new luxury apartment complex 600 NoB...