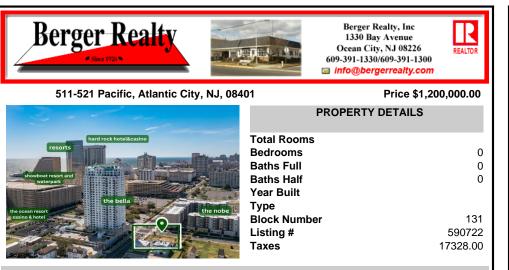

#### 511-521 Pacific, Atlantic City, NJ, 08401

#### Price \$1,200,000.00

| To Brief Contraction                                                  | PROPERTY DETAILS                                           |
|-----------------------------------------------------------------------|------------------------------------------------------------|
| hard rock hotal&casino<br>resorts<br>chowbost resort and<br>materport | Total RoomsBedrooms0Baths Full0Baths Half0Year Built7Type0 |
| De seine a need                                                       | Block Number 131   Listing # 590722   Taxes 17328.00       |